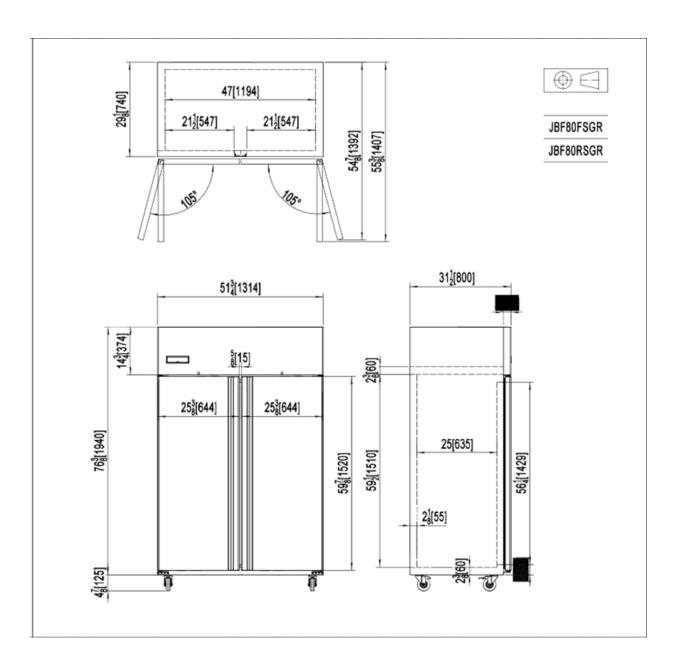

- ♂ Stainless Steel Exterior
- **⊘** New Moulded Interior Walls

| S P E C I F I C A T I O N S   |                   |                                          |                 |
|-------------------------------|-------------------|------------------------------------------|-----------------|
| Summary                       |                   | Power and Performance                    |                 |
| Model                         | JBF80RSGR         | Voltage (V/HZ/PH)                        | 220/50/1        |
| Exterior Dimension (WxDxH) mm | 1314 x 800 x 2065 | Power (Watts)                            | 380             |
| Interior Dimension (WxDxH) mm | 1194 x 635 x 1510 | Electrical Current (Amps)                | 2.2             |
| Packing Dimension (WxDxH) mm  | 1340 x 830 x 2140 | Annual Energy Consumption<br>(kWh/annum) | 908.85          |
| Wood Packing Dimensions       | 1370 x 860 x 2110 |                                          |                 |
| Brand                         | Atosa             | Auxillary Heater (W)                     | 71.2            |
| Key Specifications            |                   | Weights and Dimensions                   |                 |
| Door Type                     | Hinged            | Net Capacity (Litre)                     | 860             |
| Doors                         | 2                 | Gross Capacity (Litre)                   | 1090            |
| LED Lights                    | Yes               | Power Consumption                        | 2.49 (kWh/24hr) |
| Shelf Quantity                | 8                 | Net Weight (Kgs)                         | 155             |
| Climate Class                 | 5                 | Gross Weight (Kgs)                       | 180             |
| Energy Efficiency             | С                 | Loading Capacity per shelf               | 40 (1kg/pcs)    |
| Defrost Method                | Air Defrost       | Compressor Power                         | 1/5 (hp) / (w)  |
| Refrigeration Type / Amount   | R600a / 110       | Insulation                               | 60mm            |
| Inner Temperature (°C)        | -2 to +8          | Shelf Dimensions                         | 530 x 650       |
| Cooling Method                | Ventilated        |                                          |                 |
| Foaming Material              | C5H10             |                                          |                 |