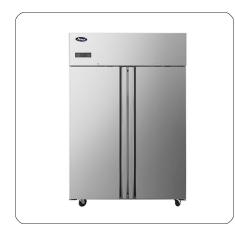

## Atosa JBF80RS Slimline Upright Double Door Refrigerator

The Atosa JBF80RS is a double door refrigeration unit, designed to be aesthetically pleasing with a stainless steel handle, which can fit perfectly into any kitchen that is looking to store refrigerated goods.