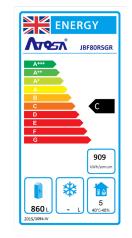

- ♂ Stainless Steel Exterior
- **⊘** New Moulded Interior Walls

| S P E C I F I C A T I O N S   |                   |                                          |                 |
|-------------------------------|-------------------|------------------------------------------|-----------------|
| Summary                       |                   | Power and Performance                    |                 |
| Model                         | JBF80RSGR         | Voltage (V/HZ/PH)                        | 220/50/1        |
| Exterior Dimension (WxDxH) mm | 1314 x 800 x 2065 | Power (Watts)                            | 380             |
| Interior Dimension (WxDxH) mm | 1194 x 635 x 1510 | Electrical Current (Amps)                | 2.2             |
| Packing Dimension (WxDxH) mm  | 1340 x 830 x 2140 | Annual Energy Consumption<br>(kWh/annum) | 908.85          |
| Wood Packing Dimensions       | 1370 x 860 x 2110 |                                          |                 |
| Brand                         | Atosa             | Auxillary Heater (W)                     | 71.2            |
| Key Specifications            |                   | Weights and Dimensions                   |                 |
| Door Type                     | Hinged            | Net Capacity (Litre)                     | 860             |
| Doors                         | 2                 | Gross Capacity (Litre)                   | 1090            |
| LED Lights                    | Yes               | Power Consumption                        | 2.49 (kWh/24hr) |
| Shelf Quantity                | 8                 | Net Weight (Kgs)                         | 155             |
| Climate Class                 | 5                 | Gross Weight (Kgs)                       | 180             |
| Energy Efficiency             | С                 | Loading Capacity per shelf               | 40 (1kg/pcs)    |
| Defrost Method                | Air Defrost       | Compressor Power                         | 1/5 (hp) / (w)  |
| Refrigeration Type / Amount   | R600a / 110       | Insulation                               | 60mm            |
| Inner Temperature (°C)        | -2 to +8          | Shelf Dimensions                         | 530 x 650       |
| Cooling Method                | Ventilated        |                                          |                 |
| Foaming Material              | C5H10             |                                          |                 |