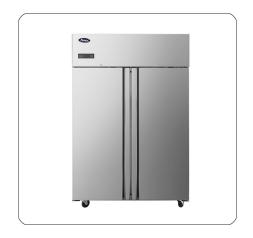

## Atosa JBF80FS Slimline Upright Double Door Freezer

The Atosa JBF80FS is a double door freezer unit, designed to be aesthetically pleasing with a stainless steel handle, which can fit perfectly into any kitchen that is looking to store frozen goods.