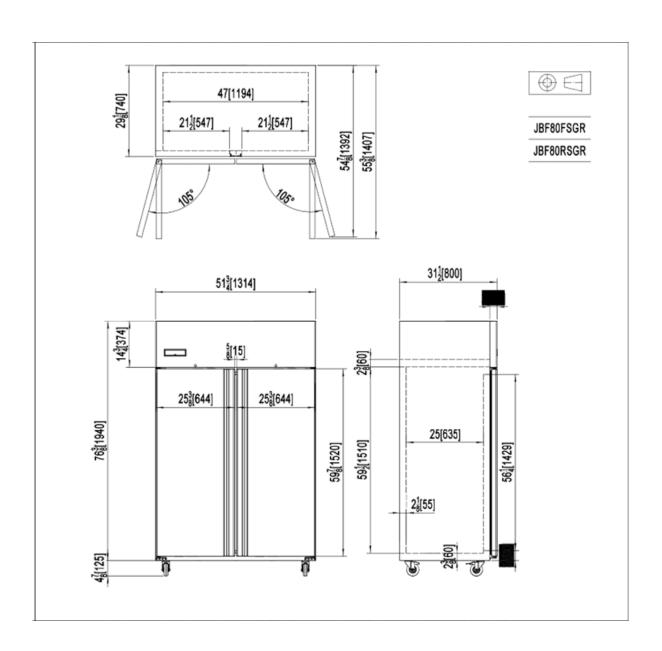

- **⊘** Stainless Steel Interior
- **⊘** Stainless Steel Exterior
- **⊘** New Moulded Interior Walls

| SPECIFICATIONS                 |                   |                                       |                  |
|--------------------------------|-------------------|---------------------------------------|------------------|
| Summary                        |                   | Power and Performance                 |                  |
| Model                          | JBF80FSGR         | Voltage (V/HZ/PH)                     | 220/50/1         |
| Exterior Dimension (WxDxH) mm  | 1314 x 800 x 2065 | Power (Watts)                         | 800              |
| Interior Dimension (WxDxH) mm  | 1194 x 635 x 1510 | Electrical Current (Amps)             | 3.8              |
| Packing Dimension (WxDxH) mm   | 1340 x 830 x 2140 | Annual Energy Consumption (kWh/annum) | 3423.7           |
| Brand                          | Atosa             |                                       |                  |
|                                |                   | Auxillary Heater (W)                  | 71.2             |
| Key Specifications             |                   | Weights and Dimensions                |                  |
| Door Type                      | Hinged            | Net Capacity (Litre)                  | 860              |
| Doors                          | 2                 | Gross Capacity (Litre)                | 1090             |
| LED Lights                     | Yes               | Power Consumption                     | 9.38 (kWh/24hr)  |
| Shelf Quantity                 | 8                 | Net Weight (Kgs)                      | 155              |
| Climate Temperature            | 5                 | Gross Weight (Kgs)                    | 180              |
| <b>Energy Efficiency Class</b> | D                 | Loading Capacity per shelf            | 40 (1kg/pcs)     |
| Defrost Method                 | Hot Gas Defrost   | Compressor Power                      | 1 1/9 (hp) / (w) |
| Refrigeration Type / Amount    | R290 / 115        | Insulation                            | 60mm             |
| Inner Temperature (°C)         | -22 to -17        | Shelf Dimensions                      | 530 x 650        |
| Cooling Method                 | Ventilated        |                                       |                  |
| Foaming Material               | C5H10             |                                       |                  |
| Auxillary Heater               | 71.2              |                                       |                  |