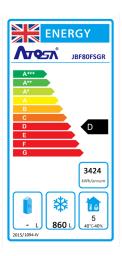

- **⊘** Stainless Steel Interior
- **⊘** Stainless Steel Exterior
- **⊘** New Moulded Interior Walls

| SPECIFICATIONS                 |                   |                                       |                  |
|--------------------------------|-------------------|---------------------------------------|------------------|
| Summary                        |                   | Power and Performance                 |                  |
| Model                          | JBF80FSGR         | Voltage (V/HZ/PH)                     | 220/50/1         |
| Exterior Dimension (WxDxH) mm  | 1314 x 800 x 2065 | Power (Watts)                         | 800              |
| Interior Dimension (WxDxH) mm  | 1194 x 635 x 1510 | Electrical Current (Amps)             | 3.8              |
| Packing Dimension (WxDxH) mm   | 1340 x 830 x 2140 | Annual Energy Consumption (kWh/annum) | 3423.7           |
| Brand                          | Atosa             |                                       |                  |
|                                |                   | Auxillary Heater (W)                  | 71.2             |
| Key Specifications             |                   | Weights and Dimensions                |                  |
| Door Type                      | Hinged            | Net Capacity (Litre)                  | 860              |
| Doors                          | 2                 | Gross Capacity (Litre)                | 1090             |
| LED Lights                     | Yes               | Power Consumption                     | 9.38 (kWh/24hr)  |
| Shelf Quantity                 | 8                 | Net Weight (Kgs)                      | 155              |
| Climate Temperature            | 5                 | Gross Weight (Kgs)                    | 180              |
| <b>Energy Efficiency Class</b> | D                 | Loading Capacity per shelf            | 40 (1kg/pcs)     |
| Defrost Method                 | Hot Gas Defrost   | Compressor Power                      | 1 1/9 (hp) / (w) |
| Refrigeration Type / Amount    | R290 / 115        | Insulation                            | 60mm             |
| Inner Temperature (°C)         | -22 to -17        | Shelf Dimensions                      | 530 x 650        |
| Cooling Method                 | Ventilated        |                                       |                  |
| Foaming Material               | C5H10             |                                       |                  |
| Auxillary Heater               | 71.2              |                                       |                  |