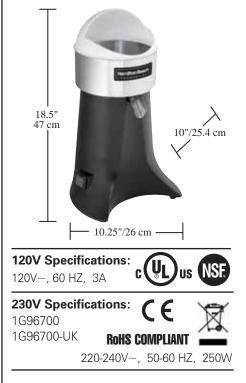

## Electric Citrus Juicer

**3 Reinforced Reamers -** Small for lemons and limes, medium for oranges, and large for grapefruits. Each reamer has a stainless steel insert for durability.

**Quiet Motor -** With its exceptionally quiet motor, the 96700 is a welcome addition to any establishment.

**Extra-Tall Spout -** Juice spout is a full 8.5"/ 21.6 cm from the counter to allow juicing into a variety of containers.

Low Center of Gravity - Makes the juicer less prone to tip over.

**Durability -** Heavy-duty metal housing, durable strainer, and reamers.

#### **Specifications:**

Standard: Unit comes with extra-large stainless steel bowl, acid-resistant cast aluminum base, ABS plastic strainer, and 3 reamer sizes

Controls: On/off push-button switch

Weight: 30 lbs / 13.6 kg