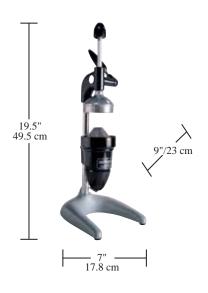

## Manual Citrus Juicer

**Dependability -** Considered the standard worldwide because of its hard-working, dependable performance and classic looks.

**Flexibility** - Designed to extract pure citrus juice from lemons, limes, oranges, and grapefruit.

**Maximum Juice Extraction** - The extractor arm exerts up to 2,000 lbs. of force to ensure maximum juice output with minimum skin oil and pulp residue.

**Strainer Cone and Funnel -** Remove for easy cleaning.

**Acid-Resistant Finish -** The metal components, as well as the enamel finish, resist wear and tear from exposure to citrus acids.

#### Specifications:

Standard: Unit comes with base, strainer cone, funnel, swing-out juice collector cup, and Sure Grip™ feet

Weight: 13.2 lbs / 6 kg Warranty: 1 year parts & labor