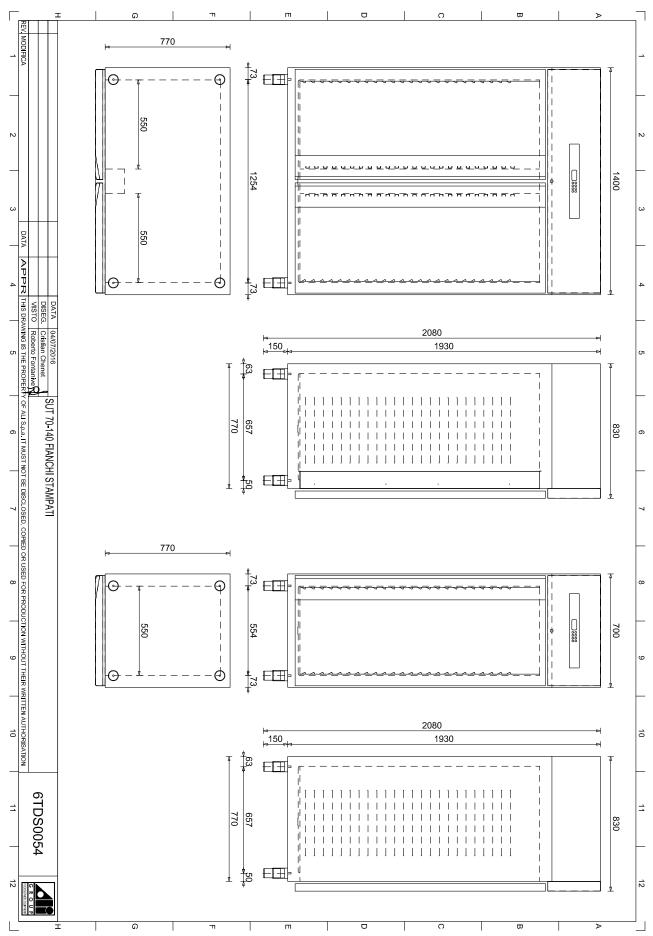

#### **FUNCTIONS** Temperature range -25°-15° С Energy label 5 Climatic class Hot gas **BASIC TECHNICAL DATA** 700 Net width (mm) Net depth (mm) 830 Net height (mm) 2080 1472 Opening door depth 90° (mm) 124 Net weight (Kg) 562 Capacity (It) Distance between grids (mm) 55 Electrical power 230/1/50 Elec. Power\*\* (W) 540 Max absorbed current (A)\*\* 2,6 Cooling power (W) 664 Consumption (kWh/Kg) ISO16825 3,72 (W24h) NOISE LEVEL [dB(A)] 55 Freon (Gas) R290 79 Freon quantity (g) 760 External width (mm) 860 Packing depth (mm) 2220 External height (mm) 139 Gross weight (Kg) CONNECTIONS FOR REMOTE UNITS 124 UR Net weight (Kg)