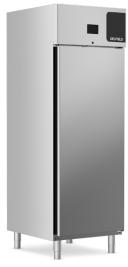

### PREMIUM 70 BT

PREMIUM 70 BT 700 Lt -25-15°C 1 door

REFRIGERATED CABINET

#### **FUNCTIONS** Temperature range -25°-15° С Energy label 5 Climatic class Hot gas **BASIC TECHNICAL DATA** 700 Net width (mm) Net depth (mm) 830 Net height (mm) 2080 1472 Opening door depth 90° (mm) 124 Net weight (Kg) 562 Capacity (It) Distance between grids (mm) 55 Electrical power 230/1/50 Elec. Power\*\* (W) 540 Max absorbed current (A)\*\* 2,6 Cooling power (W) 664 Consumption (kWh/Kg) ISO16825 3,72 (W24h) NOISE LEVEL [dB(A)] 55 Freon (Gas) R290 79 Freon quantity (g) 760 External width (mm) 860 Packing depth (mm) 2220 External height (mm) 139 Gross weight (Kg) CONNECTIONS FOR REMOTE UNITS 124 UR Net weight (Kg)

|                                                    | n AISI 304 stainless steel                            |          |
|----------------------------------------------------|-------------------------------------------------------|----------|
| Printed guide suppo                                |                                                       |          |
|                                                    | on with CFC-free polyuretha                           |          |
| maintenance (clean                                 | n be opened to facilitate peri<br>ning the condenser) | ouic     |
| Touch screen contro                                | ol                                                    |          |
| Cell interior with rou                             | unded corners to facilitate cl                        | eaning   |
| Height-adjustable 1                                | 50 mm steel feet                                      |          |
| Automatic defrosting condensation water            | g with resistance and dissip<br>through hot gas       | ation of |
| Doors with self-clos                               | sing hinges                                           |          |
| Light for room lighting                            | ng and lock as standard                               |          |
| Predisposition for po                              | ositioning on a plinth                                |          |
| Monobloc buffer, ex<br>ventilation from top        | cternal to the cell, with force to bottom             | d        |
| Internal set-up: 3 pla                             | astic coated GN2/1 grids                              |          |
|                                                    |                                                       |          |
| ETIID                                              |                                                       |          |
|                                                    | 2/1                                                   |          |
| SET UP<br>3 plastic grids GN 2<br>Compartments num |                                                       | 1        |
| 3 plastic grids GN 2                               |                                                       | 1        |